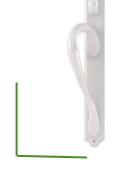

## Handles

Solid brass aesthetically pleasing trimsets and high corrosion resistance!

## **AVAILABLE COLORS**

**Brass** 

Chrome

Almond

Beige

Oil Rubbed Bronze

- Designed to function with industry standard mortise locks (single and two-point)
- The home-owner can visually verify that lock is engaged with 90degree thumb-turn rotation
- The thumb-turn is located above the handle for convenience and ease of use
- With a Schlage C-keyway cylinder, homeowners can key all doors alike
- Available in keyed, non-keyed, and passive versions
- Gasket behind escutcheon plate reduces air infiltration from the exterior.
- Weep hole on exterior escutcheon plate prevents water
- Available in both active and passive functions