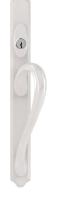

## Handles

Solid brass aesthetically pleasing trimsets and high corrosion resistance!

## **AVAILABLE COLORS**

**Brass** 

Chrome

Almond

Beige

Oil Rubbed Bronze

- Designed to function with industry standard mortise locks (single and two-point)
- The home-owner can visually verify that lock is engaged with 90degree thumb-turn rotation
- The thumb-turn is located above the handle for convenience and ease of use
- With a Schlage C-keyway cylinder, homeowners can key all doors alike
- Available in keyed, non-keyed, and passive versions
- Gasket behind escutcheon plate reduces air infiltration from the exterior.
- Weep hole on exterior escutcheon plate prevents water
- Available in both active and passive functions